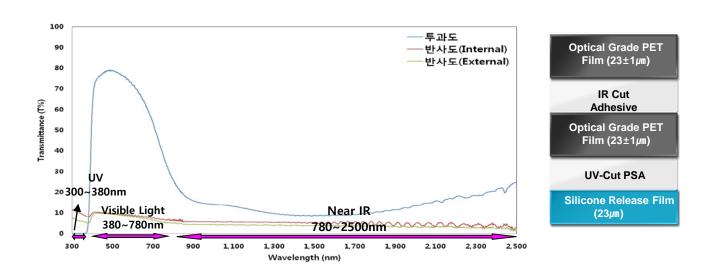

## **Architecture Window Films**

| IR Rejection Printable Film         |       |
|-------------------------------------|-------|
| Visual Light Transmission           | 75.1% |
| Solar Transmission                  | 40.3% |
| Solar Absorption                    | 53.5% |
| Solar Reflectance                   | 6.2%  |
| Visual Light Reflectance / Interior | 9.1%  |
| Visual Light Reflectance / Exterior | 8.7%  |
| IR Transmission(900~1000nm)         | 14.7% |
| IR Transmission(780~2500nm)         | 13.7% |
| UV Rejection                        | 99%↑  |
| Shading Coefficient                 | 0.63  |
| Solar Heat Gain Coefficient (SHGC)  | 0.56  |
| Total Solar Energy Rejected (TSER)  | 44.0% |